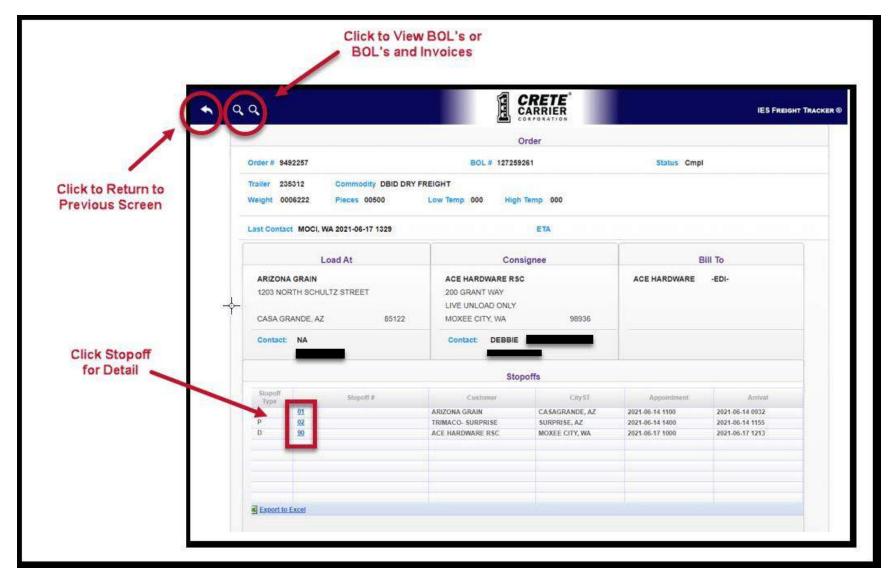

### **Order Detail Screen:**

• Access by clicking Order or BOL Number on Main screen.