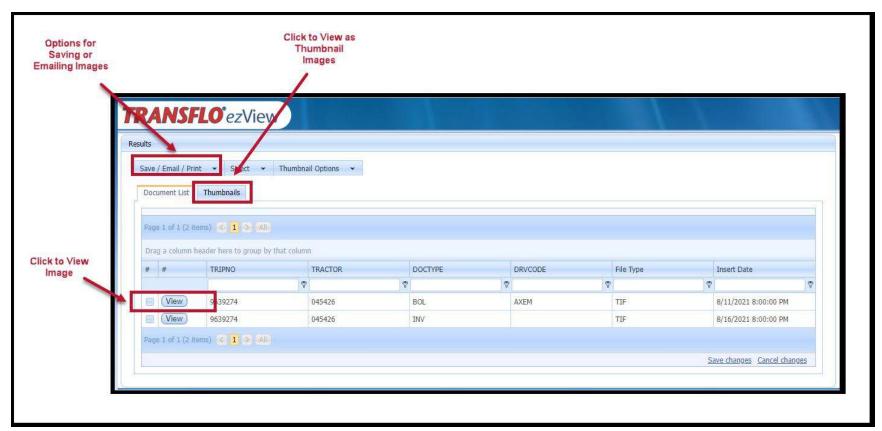

#### **Viewing Images in Transflo ezView:**

 Access by clicking to View Images on Main Screen or Order Detail Screen. The Transflo ezView interface will open in a new browser window.

## **Viewing as Thumbnails (Multiple View):**

• Access from Thumbnails Tab in Transflo ezView.