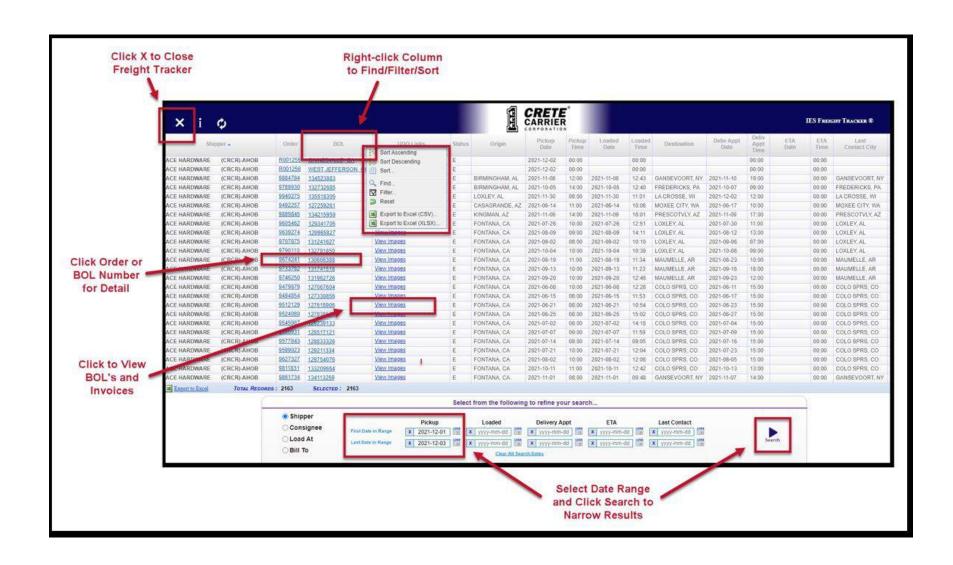

# **Freight Tracker for Crete Carrier**

Website can be accessed via Internet Browser:

https://cargo.cretecarrier.com/profoundui/iesfreight?cc=CCA&cl=IESFILEC

Login using combination of Customer Code, User Name, and Password.



#### **Freight Tracker Main Screen:**









### **Order Detail Screen:**

• Access by clicking Order or BOL Number on Main screen.



#### **Viewing Images in Transflo ezView:**

 Access by clicking to View Images on Main Screen or Order Detail Screen. The Transflo ezView interface will open in a new browser window.









#### **Viewing Full Image:**

• Access by clicking View Button in Transflo ezView.



## **Viewing as Thumbnails (Multiple View):**

• Access from Thumbnails Tab in Transflo ezView.









# **Viewing as Thumbnails (Single View):**

• Access from Thumbnails Tab in Transflo ezView.