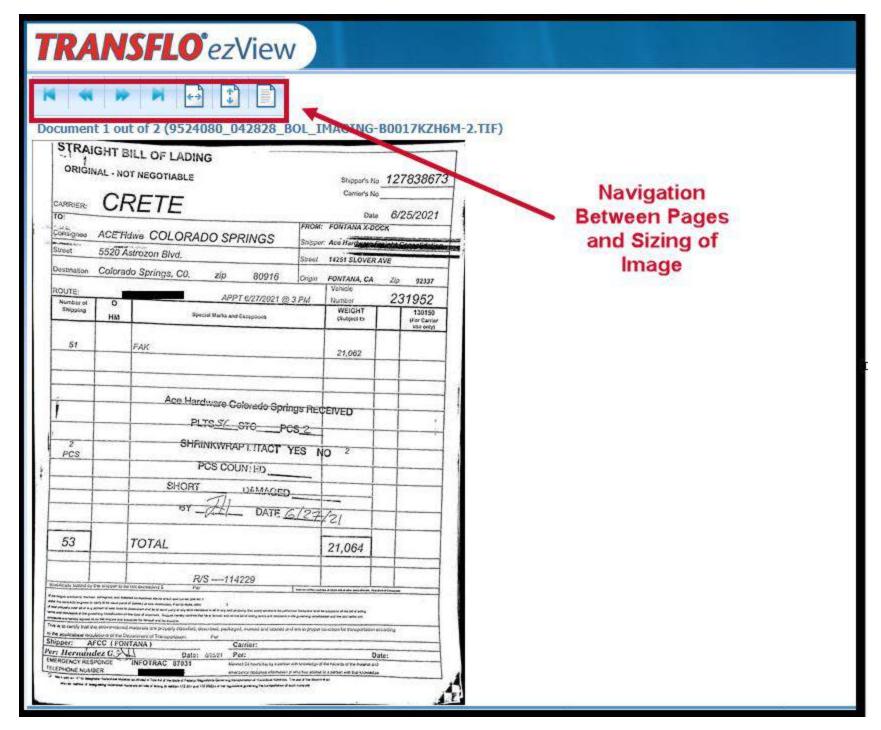

#### **Viewing Full Image:**

• Access by clicking View Button in Transflo ezView.