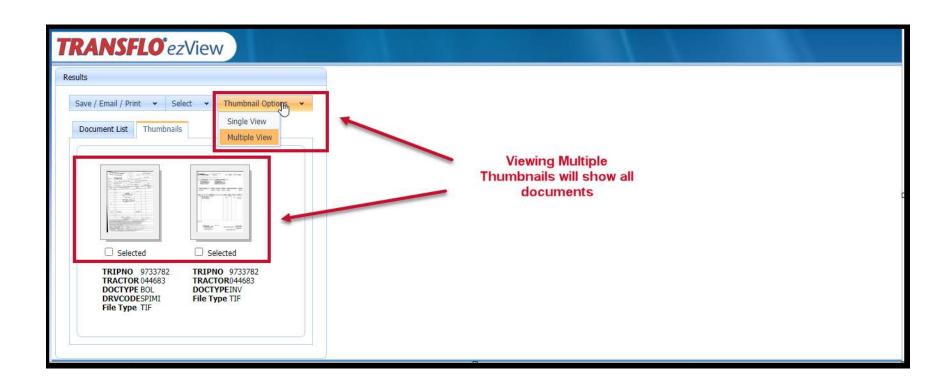

## **Viewing as Thumbnails (Multiple View):**

• Access from Thumbnails Tab in Transflo ezView.