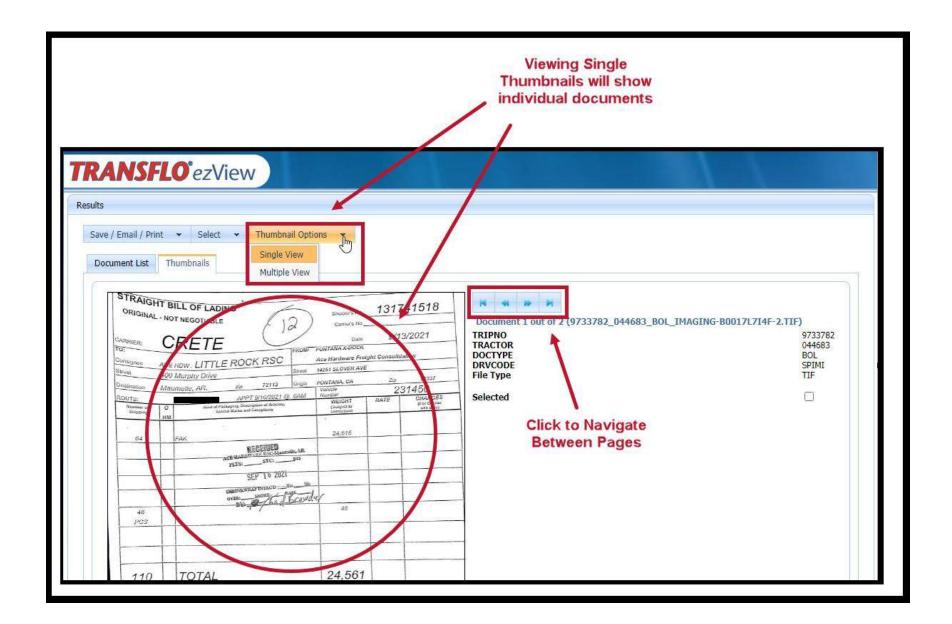

# **Viewing as Thumbnails (Single View):**

• Access from Thumbnails Tab in Transflo ezView.